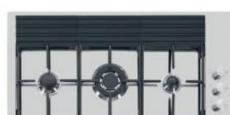

| SPECIFICATION SHEET - kitchen appli |                                                                                                                                                                                                    |                |
|-------------------------------------|----------------------------------------------------------------------------------------------------------------------------------------------------------------------------------------------------|----------------|
| BRAND:                              | Foster ==                                                                                                                                                                                          | Product Photo: |
| ORIGIN:                             | Italy                                                                                                                                                                                              |                |
| SERIES:                             | C4000 XL                                                                                                                                                                                           |                |
| PRODUCT<br>DESCRIPTION:             | Built-in gas cooker hob<br>- with cast iron gribs and holding area,<br>- 3 cooking burners: 3.8, 1.75 & 1.0kW,<br>- electric iginition with safety device,<br>- 220V/50~60Hz<br>- Sizes: 925x465mm |                |
| MODEL No.                           | 7285.032                                                                                                                                                                                           |                |
| FINISH/COLOUR:                      | 304 stainless steel top                                                                                                                                                                            |                |
| DIMENSIONS:                         | Overall: 925 W x 465 W mm<br>Opening: 908 W x 448 W mm                                                                                                                                             |                |
| OPTIONAL<br>MATCHING<br>PARTS:      |                                                                                                                                                                                                    |                |
| Technical Informa                   | tions:                                                                                                                                                                                             |                |
| voltage/frequency                   | <b>y :</b> 220V/50-60Hz 1 Phase                                                                                                                                                                    |                |
| total power :                       | 0.1 kW                                                                                                                                                                                             |                |
|                                     | 0.25                                                                                                                                                                                               |                |