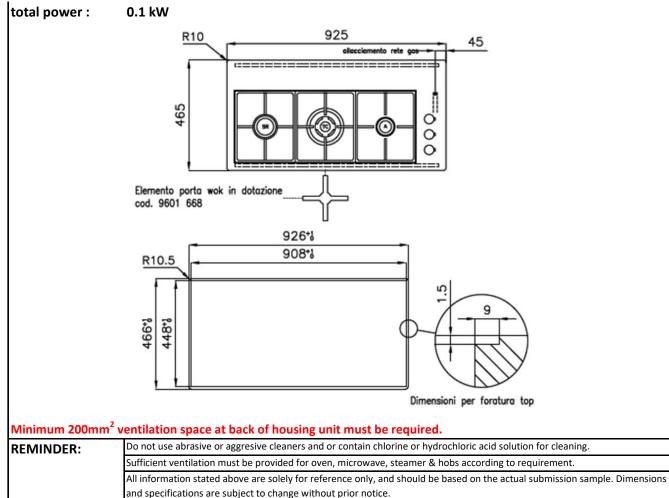

| SPECIFICATION SHEET - kitchen appli |                                                                                                                                                                                                    |                |
|-------------------------------------|----------------------------------------------------------------------------------------------------------------------------------------------------------------------------------------------------|----------------|
| BRAND:                              | Foster ==                                                                                                                                                                                          | Product Photo: |
| ORIGIN:                             | Italy                                                                                                                                                                                              |                |
| SERIES:                             | C4000 XL                                                                                                                                                                                           |                |
| PRODUCT<br>DESCRIPTION:             | Built-in gas cooker hob<br>- with cast iron gribs and holding area,<br>- 3 cooking burners: 3.8, 1.75 & 1.0kW,<br>- electric iginition with safety device,<br>- 220V/50~60Hz<br>- Sizes: 925x465mm |                |
| MODEL No.                           | 7285.032                                                                                                                                                                                           |                |
| FINISH/COLOUR:                      | 304 stainless steel top                                                                                                                                                                            |                |
| DIMENSIONS:                         | Overall: 925 W x 465 W mm<br>Opening: 908 W x 448 W mm                                                                                                                                             |                |
| OPTIONAL<br>MATCHING<br>PARTS:      |                                                                                                                                                                                                    |                |
| Technical Informa                   | tions:                                                                                                                                                                                             |                |
| voltage/frequency                   | <b>y :</b> 220V/50-60Hz 1 Phase                                                                                                                                                                    |                |
| total power :                       | 0.1 kW                                                                                                                                                                                             |                |
|                                     | 0.25                                                                                                                                                                                               |                |